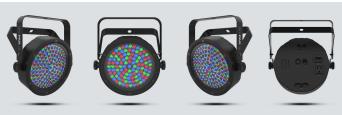

## SlimPAR 56

SlimPAR 56 is an LED wash light in a sleek white or black housing. Powered by 108 red, green and blue LEDs, it blends into any décor with ease. Customize light shows in 3- or 7-channel DMX mode. White housing not available in European Markets.

## Highlights

- LED Par designed for any application in need of a compact wash light
- Low-profile fixture fits most places other lights cannot
- Ideal for quiet applications due to silent operation and no moving parts
- Convenient access to RGB color mixing and static colors without DMX
- Trigger eye-catching effects with built-in automated programs via Master/Slave or DMX mode
- Increase standalone versatility with multiple user-configurable settings
- Achieve flicker-free video operation with high-frequency LED dimming
- Save time running cables and extension cords by power linking multiple units
- Easily transports in the optional CHS-SP4 VIP Gear Bag
- Available with a black or white housing
- Compact design easily fits inside sticks of TRUSST®

## Specifications

- DMX Channels: 3 or 7
- DMX Connectors: 3-pin XLR
- Light Source: 108 LEDs (36 red, 36 green, 36 blue) 0.25 W (20 mA), 100,000 hours life expectancy
- PWM Frequency: 1,200 Hz
- Beam Angle: 14° • Field Angle: 23°
- Illuminance: 876 lux @ 2 m
- Power Linking: 50 units @ 120 V; 100 units @ 230 V • Input Voltage: 100 to 240 VAC, 50/60 Hz (auto-ranging)
- Power and Current: 24 W, 0.2 A @ 120 V, 60 Hz 27 W, 0.1 A @ 230 V, 50 Hz
- Weight: 2.7 lb (1.2 kg)
- Size: 9.5 x 8.8 x 2.2 in (241 x 224 x 56 mm)
- Approvals: CE, MET