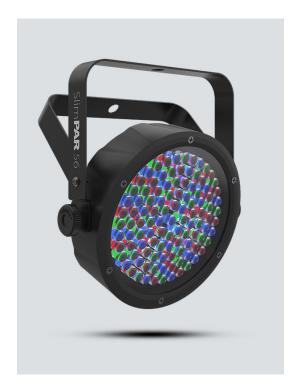

## SlimPAR 56

SlimPAR 56 is an LED wash light in a sleek white or black housing. Powered by 108 red, green and blue LEDs, it blends into any décor with ease. Customize light shows in 3- or 7-channel DMX mode. White housing not available in European Markets.

## Highlights

- LED Par designed for any application in need of a compact wash light
- Low-profile fixture fits most places other lights cannot
- Ideal for quiet applications due to silent operation and no moving parts
- Convenient access to RGB color mixing and static colors without DMX
- Trigger eye-catching effects with built-in automated programs via Master/Slave or DMX mode
- Increase standalone versatility with multiple user-configurable settings
- Achieve flicker-free video operation with high-frequency LED dimming
- Save time running cables and extension cords by power linking multiple units
- Easily transports in the optional CHS-SP4 VIP Gear Bag
- Available with a black or white housing
- Compact design easily fits inside sticks of TRUSST®